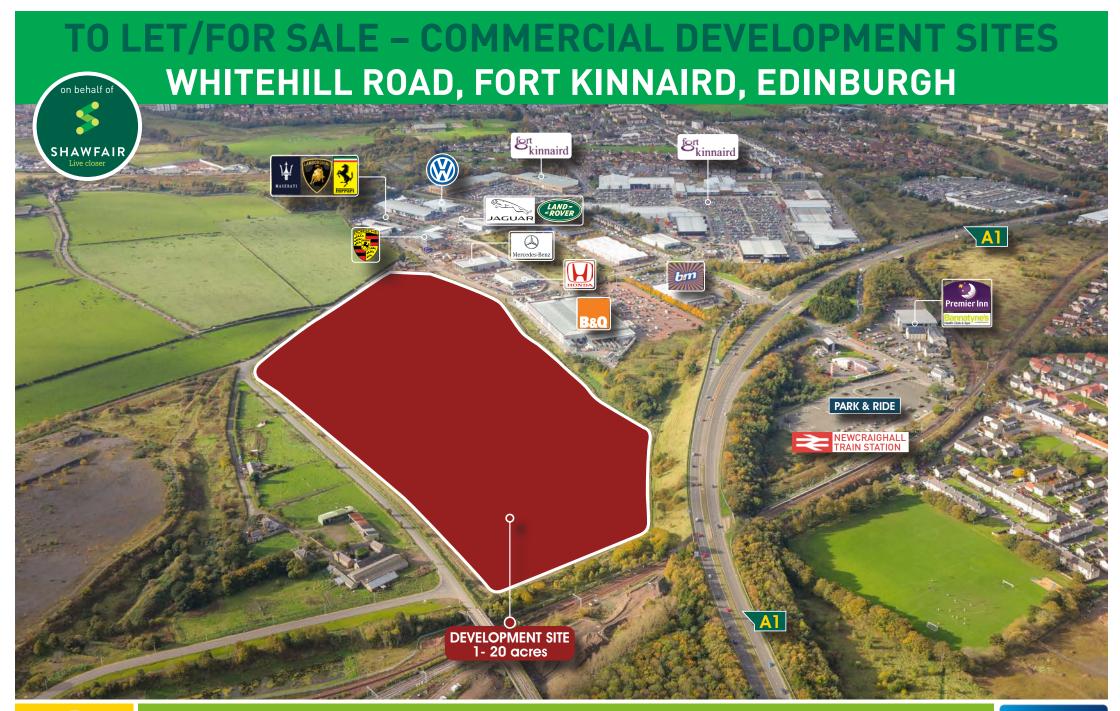

### **LOCATION**

Whitehill Road lies to the southern side of Newcraighall, commonly referred to locally as Fort Kinnaird. The subjects lie immediately adjacent to the Newcraighall junction with the A1, providing easy access to Edinburgh City Centre, East Lothian, Midlothian and southern Scotland as well as the Scottish central belt via the City of Edinburgh Bypass, which is located approximately 0.5 miles to the south.

Access to the subjects will be taken from Whitehill Road adjacent to the large B&Q store. There are many local bus services operating within the vicinity of the site as well as Newcraighall Park & Ride Train Station, providing access to the national rail network.

### **DESCRIPTION**

The subjects are formed of an undeveloped site extending to approximately 20 acres. The eastern boundary of the site offers excellent prominence to the A1 dual carriageway whilst the western boundary abuts Whitehill Road, where Honda, Merecdes Benz, Porsche and Jaguar Land Rover have all developed new dealership and servicing facilities. The subjects are situated within the Newcraighall area, where in addition to the above, there are a number of motor-trade facilities, trade counter occupiers and most notably, Fort Kinnaird Retail Park, the UK's second largest retail park. Fort Kinnaird has an estimated annual footfall of in excess of 13m people per annum and attracts visitors from the whole of central and eastern Scotland as well as the north of England.