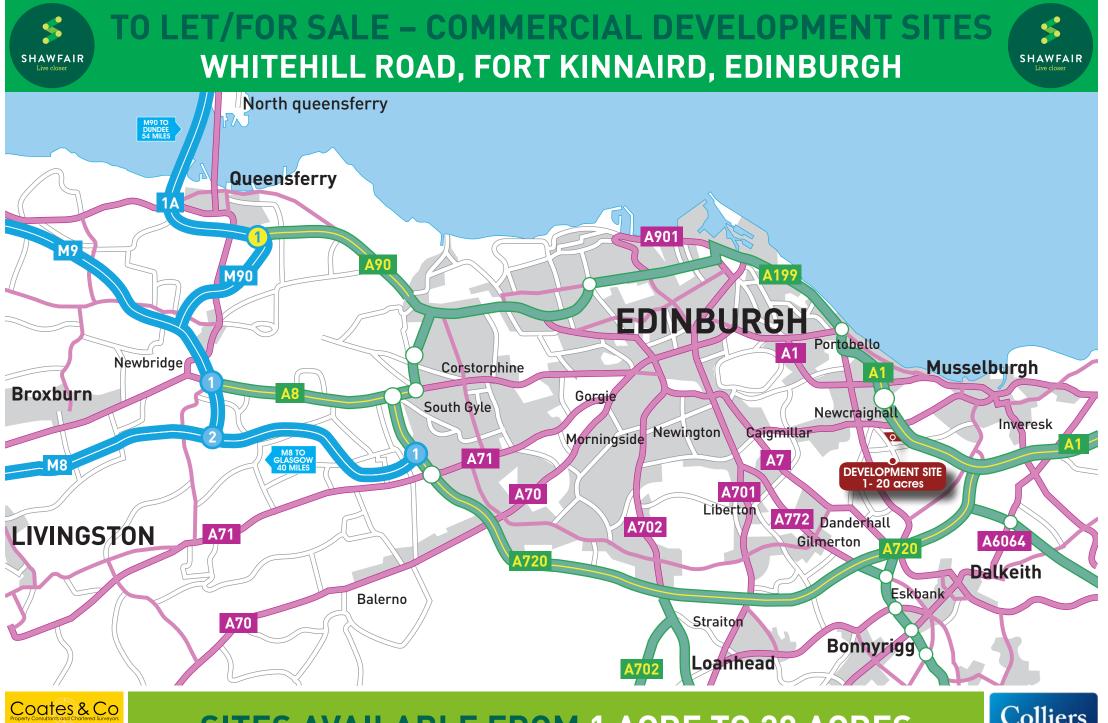

### **LOCATION**

Whitehill Road lies to the southern side of Newcraighall, commonly referred to locally as Fort Kinnaird. The subjects lie immediately adjacent to the Newcraighall junction with the A1, providing easy access to Edinburgh City Centre, East Lothian, Midlothian and southern Scotland as well as the Scottish central belt via the City of Edinburgh Bypass, which is located approximately 0.5 miles to the south.