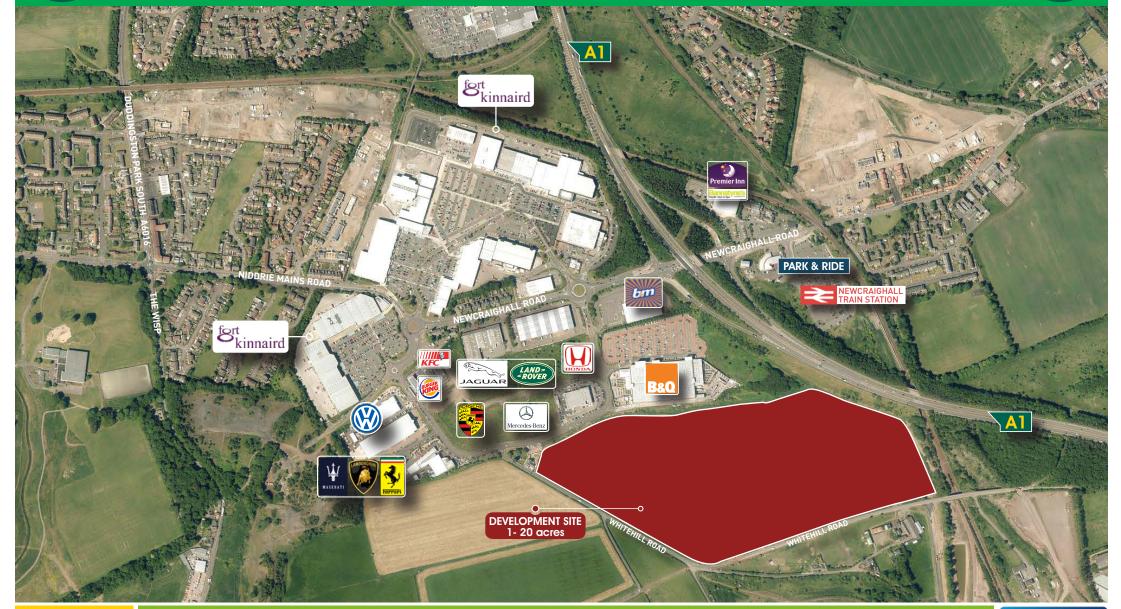

### **LOCATION**

Whitehill Road lies to the southern side of Newcraighall, commonly referred to locally as Fort Kinnaird. The subjects lie immediately adjacent to the Newcraighall junction with the A1, providing easy access to Edinburgh City Centre, East Lothian, Midlothian and southern Scotland as well as the Scottish central belt via the City of Edinburgh Bypass, which is located approximately 0.5 miles to the south.

Access to the subjects will be taken from Whitehill Road adjacent to the large B&Q store. There are many local bus services operating within the vicinity of the site as well as Newcraighall Park & Ride Train Station, providing access to the national rail network.

### **DESCRIPTION**

The subjects are formed of an undeveloped site extending to approximately 20 acres. The eastern boundary of the site offers excellent prominence to the A1 dual carriageway whilst the western boundary abuts Whitehill Road, where Honda, Merecdes Benz, Porsche and Jaguar Land Rover have all developed new dealership and servicing facilities. The subjects are situated within the Newcraighall area, where in addition to the above, there are a number of motor-trade facilities, trade counter occupiers and most notably, Fort Kinnaird Retail Park, the UK's second largest retail park. Fort Kinnaird has an estimated annual footfall of in excess of 13m people per annum and attracts visitors from the whole of central and eastern Scotland as well as the north of England.